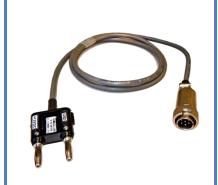

The V00DCBC1 interface cable connects OML's VxxVNA2 and SxxMS frequency extension modules to external DC power supplies.

One end of the cable is the 7 pin circular jack, which is compatible with the DC input of OML modules. The other end of the cable is the industry standard "banana-plug," which is compatible with most power supply inputs.

The standard cable is approximately three (3) feet in length to enable convenient interconnects between power supply and OML's modules.

This cable is RoHS compliant.

| APPLICATIONS                                        |
|-----------------------------------------------------|
| DC cable offers compatibility with lab power supply |
|                                                     |
| Satisfies most compliance regulations               |
|                                                     |