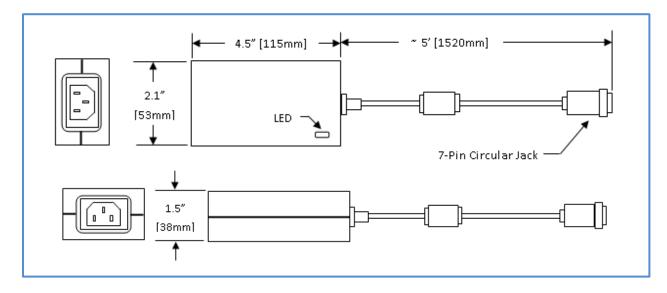

with most AC power sources</li> </ul> |
| <ul><li>Output of 12V, 5A</li><li>Complies with International safety regulations</li></ul>                                                           | <ul> <li>Meets DC prerequisites for OML's products</li> <li>Satisfies most compliance regulations</li> </ul>                              |



## **ORDER INFORMATION**

| Part Number | Description                                                     |
|-------------|-----------------------------------------------------------------|
| VDCPW12-5   | DC Power Supply (7-Pin Output Circular Jack & US AC Power Cord) |
|             | Input: Universal 100-240VAC, 50/60Hz, 1.4A                      |
|             | Output: 12VDC, 5A                                               |

## MECHANICAL DIMENSIONS